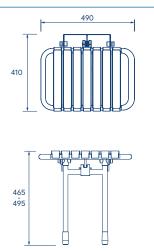

# AP504122 NEWPORT SHOWER SEAT







Dimensions: H465-495mm x W490mm x D410mm

#### **GUARANTEE**

Consumer Statutory Rights Apply

Tel: +44 (0) 1264 365881 Fax: +44 (0) 1264 356437 Email: info@croydex.co.uk Web: www.croydex.com

Printed material, designs and packaging are protected by copyright and design right.

## ILLUSTRATED

AP504122 NEWPORT FOLD UP SHOWER SEAT

#### CONFIGURATIONS

MATERIAL 304 Stainless Steel ABS Plastic

**COLOURS** Polished Stainless Steel

WEIGHT N/A

**PACKAGING** Full Colour Box

#### FREQUENTLY USED APPLICATIONS

Commercial Washrooms Hotels Domestic Dwellings Care Homes

#### **FEATURES**

Wall mounted shower seat. Height Adjustable Seat (465 - 495mm). Easy To Clean Slated Seat. Folds Away When Not In Use. Fixings Not Included. Suitable for users up to 130kg/286lbs/20st 6lbs

### CARE AND MAINT