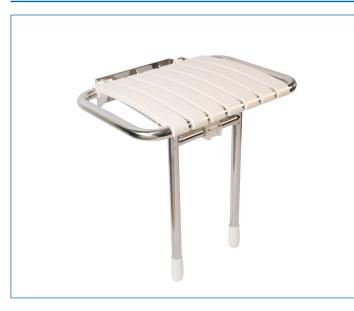

# AP504122 NEWPORT SHOWER SEAT

Dimensions: H465-495mm x W490mm x D410mm

## ILLUSTRATED

AP504122 NEWPORT FOLD UP SHOWER SEAT

#### **FEATURES**

Wall mounted shower seat. Height Adjustable Seat (465 - 495mm). Easy To Clean Slated Seat. Folds Away When Not In Use. Fixings Not Included. Suitable for users up to 130kg/286lbs/20st 6lbs